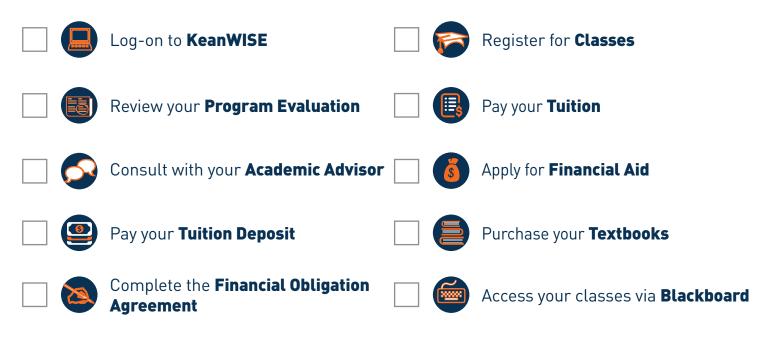

# Next Steps Checklist

Here are some next steps for you to complete prior to beginning classes this fall: